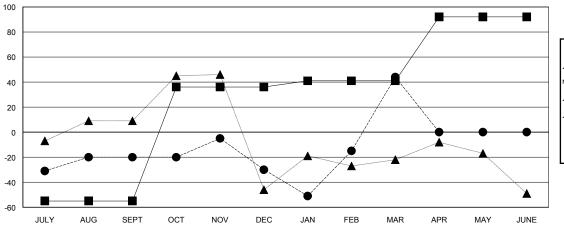

#### GOALS AND ACTUAL MEMBERS CUMULATIVE

| - CURRENT YEAR GOALS FOR NEW |  |
|------------------------------|--|
| MEMBERS                      |  |

- ● - CURRENT YEAR ACTUAL MEMBERS

- A - LAST YEAR ACTUAL MEMBERS