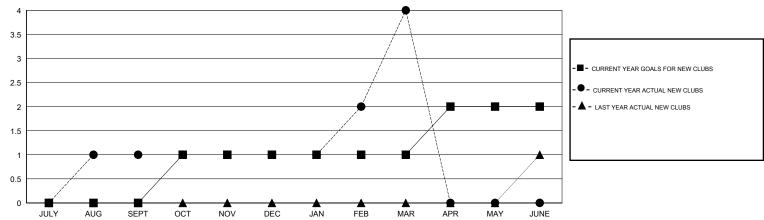

| -55                | 52                                  | 72                 | -20              |
| OCT/NOV/DEC           | 1                | 0         | 1                | -1               | OCT/NOV/DEC           | 91                 | 63                                  | 73                 | -10              |
| JAN/FEB/MAR           | 0                | 3         | 0                | 3                | JAN/FEB/MAR           | 5                  | 120                                 | 46                 | 74               |
| APR/MAY/JUNE          | 1                | 0         | 0                | 0                | APR/MAY/JUNE          | 51                 | 0                                   | 0                  | 0                |

### GOALS AND ACTUAL NEW CLUBS CUMULATIVE



#### GOALS AND ACTUAL MEMBERS CUMULATIVE



| - CURRENT YEAR GOALS FOR NEW |  |
|------------------------------|--|
| MEMBERS                      |  |

- ● - CURRENT YEAR ACTUAL MEMBERS

- A - LAST YEAR ACTUAL MEMBERS

| DROPPED CLUBS: 1  DROPPED MEMBERS   |                        | 47 CLUBS OF 76 ADDED 1 OR MORE<br>NEW MEMBERS | GENDER DISTRIBUT  MALE  FEMALE                              | 806 (39.47%)<br>1,236 (60.53%) |
|-------------------------------------|------------------------|-----------------------------------------------|-------------------------------------------------------------|--------------------------------|
| DECEASED CLUB CANCELLED OTHER TOTAL | 12<br>10<br>169<br>191 | CLICK HERE FOR HEALTH ASSESSMENT DATA         | FAMILY UNIT MEMBERS HEAD OF HOUSEHOLD NON-HEAD OF